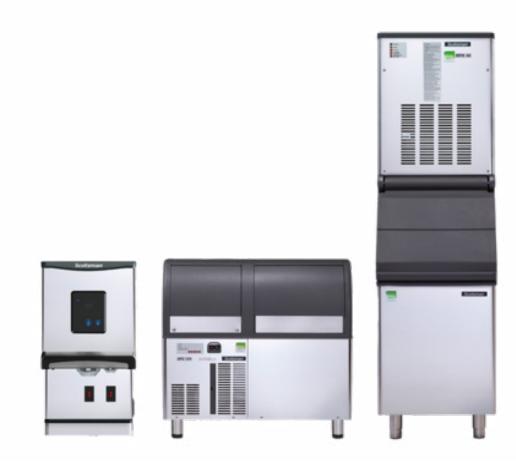

#### **FLAKE ICE**

Ice produced just below zero degrees Celsius. Highly versatile, it's suitable for multiple applications, including fish display counters, buffet displays, frozen drink preparations, as well as wine and champagne buckets.

• 27 models with production from 75 kg to 2500 kg, including the new MXF series.