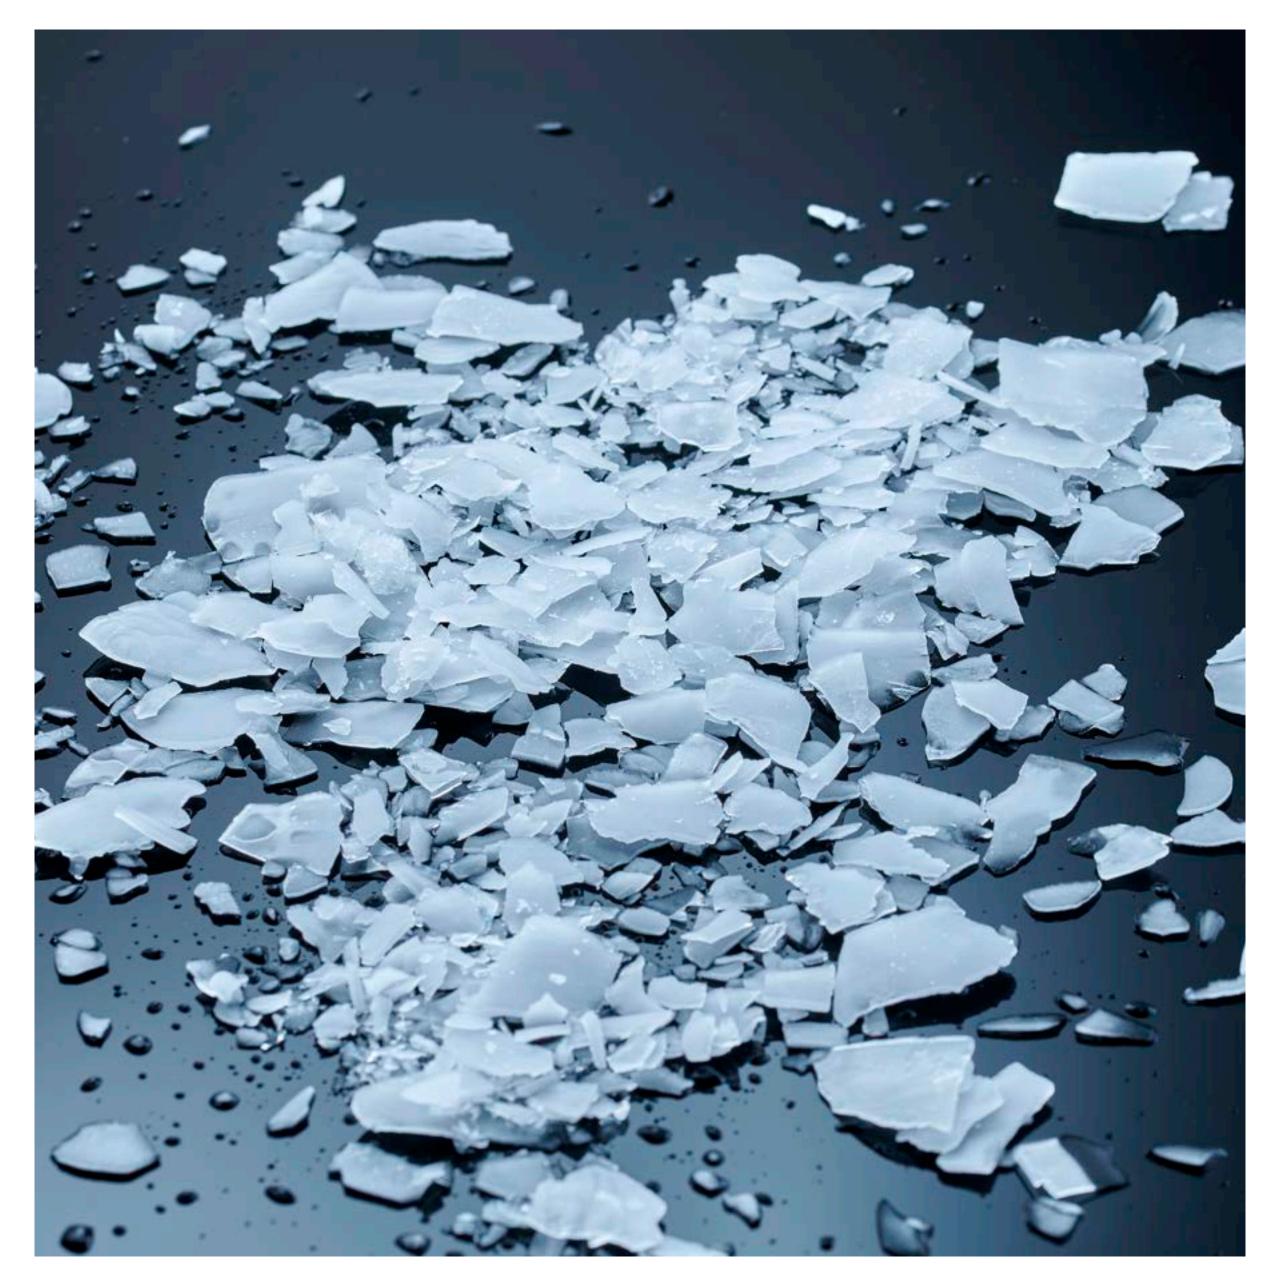

### **SCALE** ICE

Made by irregular fragments of ice and featuring less than 2% residual water content, it is very dry and it's our coldest form of ic.

• 15 models with production from 426 kg to 2450 kg, including 10 models with the Eco Refrigerant CO2.