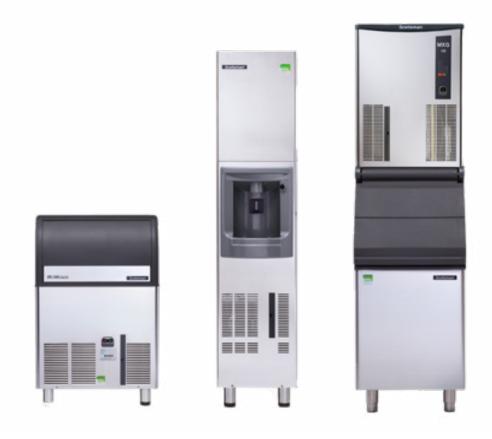

### DICE **ICE**

Classic six-sided ice cube. Its greater surface for heat exchange promotes rapid chilling. The perfect solution for QSR, cafés, banquet venues and cinema.

- 16 models with production from 20 kg to 660 kg including
- 10 models with the Eco Refrigerant R290