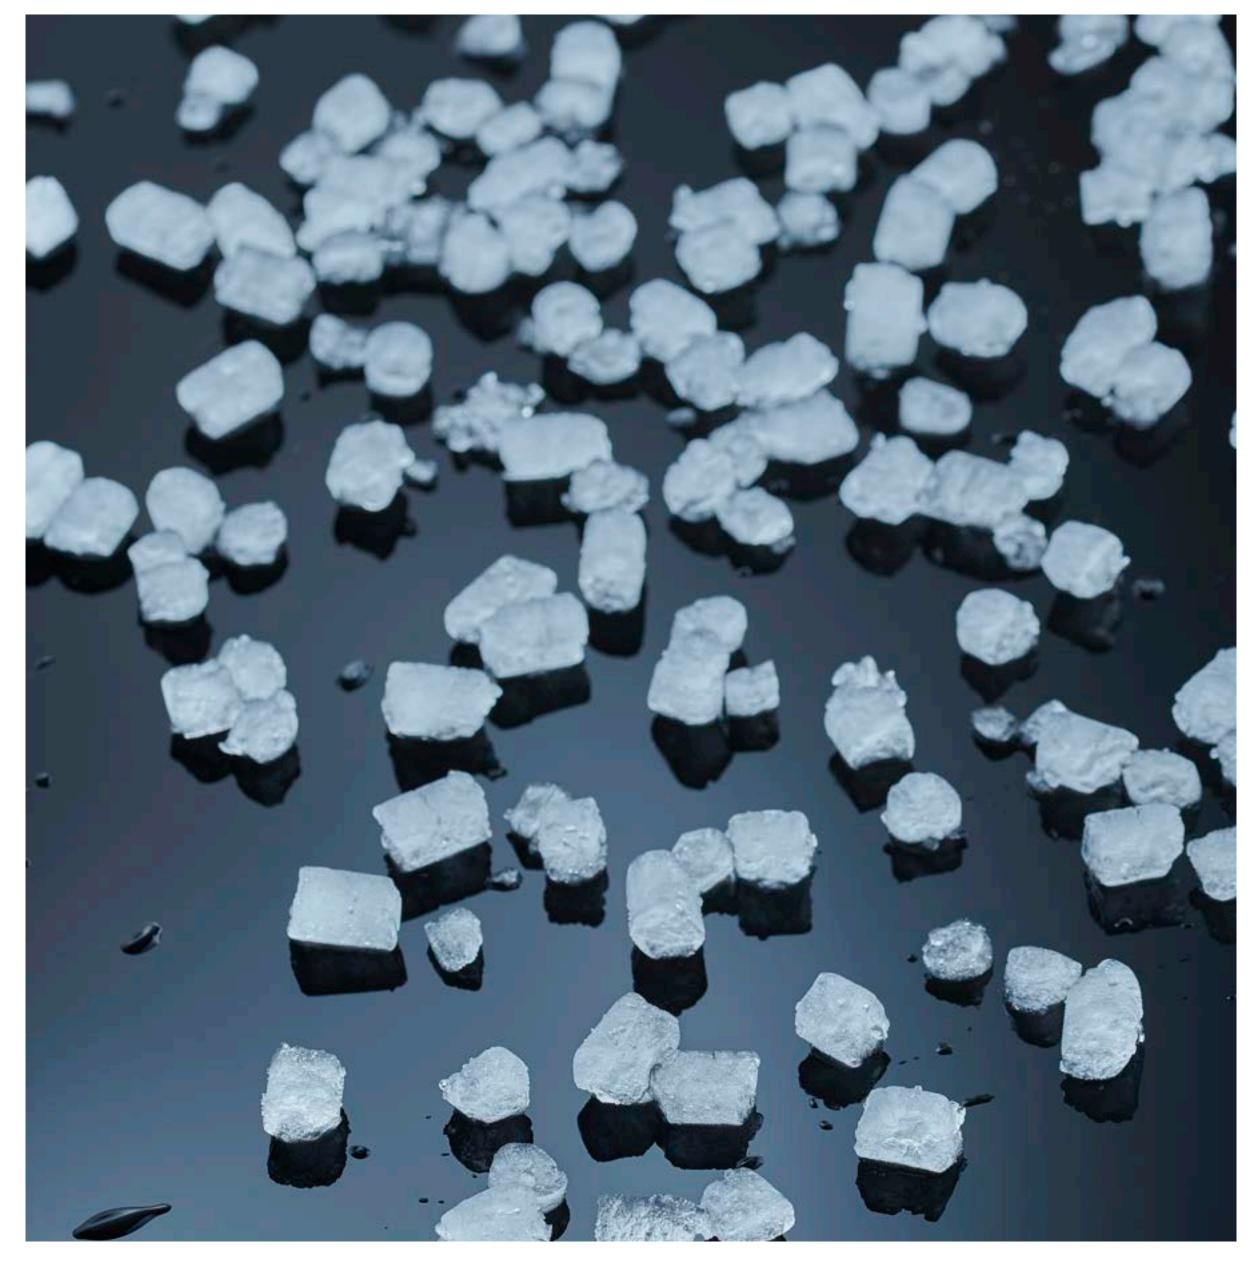

#### NUGGET **ICE**

Compressed ice made in regular micro-cubes. Multi-use versatility that's great with carbonated drinks and smoothies, while a perfect option for food and plate displays. Long lasting, easy to use, high and fast displacement, and hands-free dispensing.

- 15 models with production from 85 kg to 1900 kg, including
- 10 models with the Eco Refrigerant R290

**ICE & PRODUCTS** 