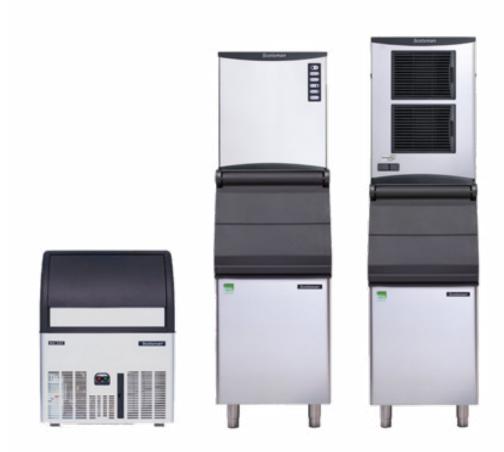

### DICE **ICE**

Classic six-sided ice cube. Its greater surface for heat exchange promotes rapid chilling. The perfect solution for QSR, cafés, banquet venues and cinema.

- 16 models with production from 20 kg to 660 kg including
- 10 models with the Eco Refrigerant R290