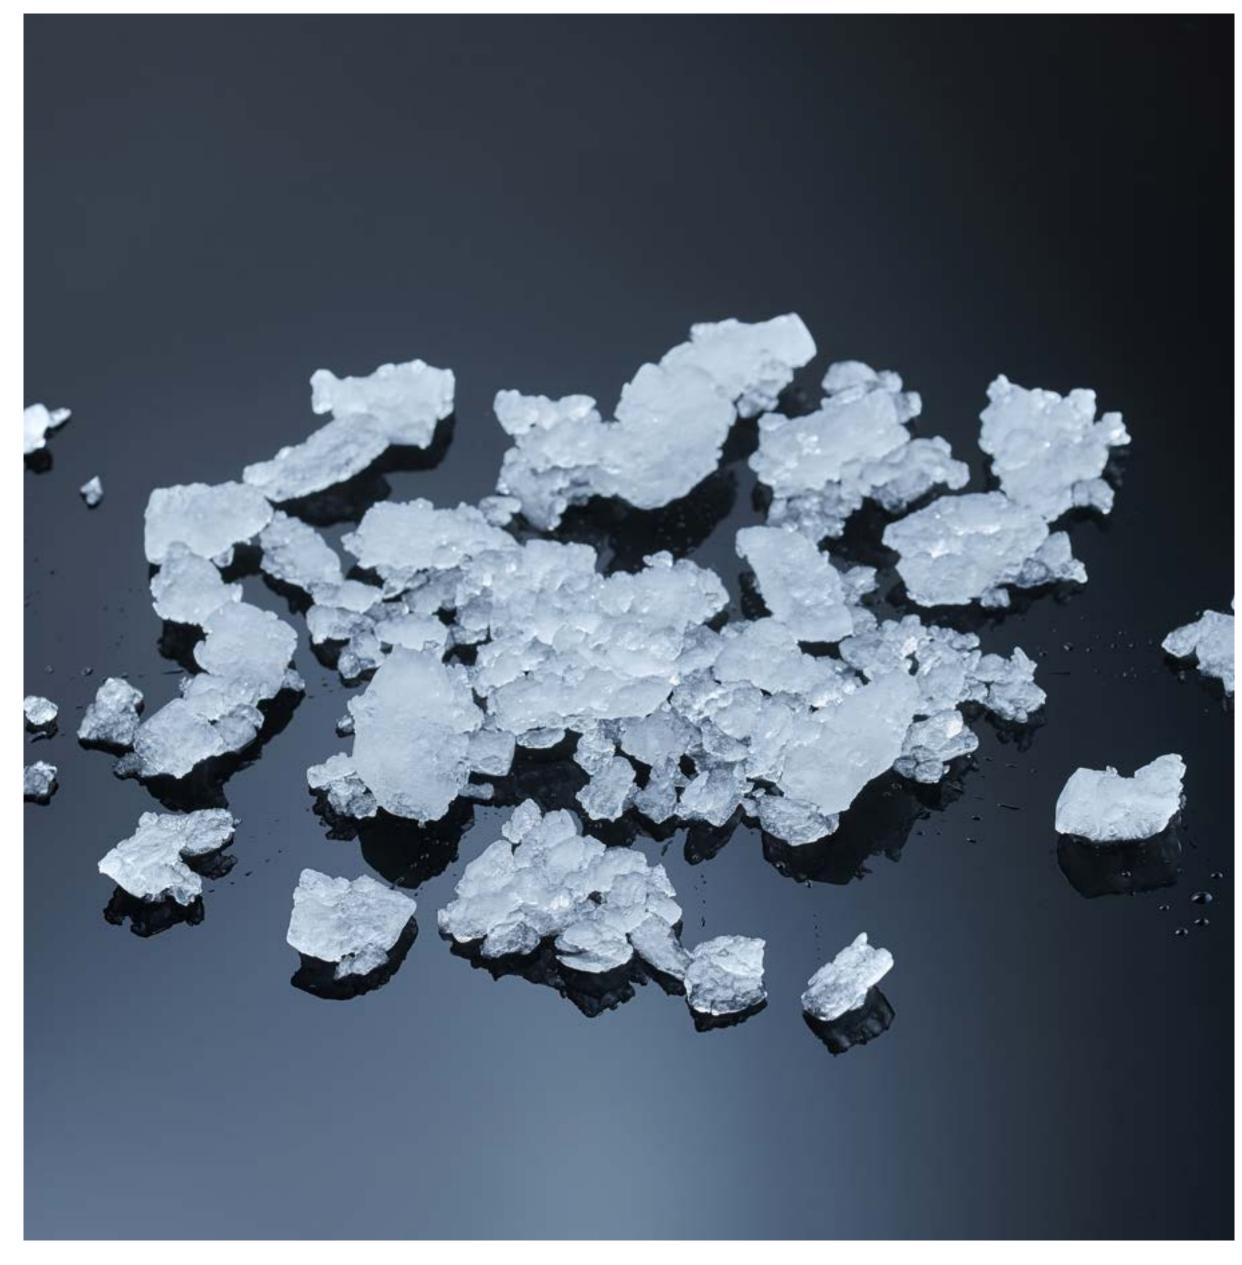

### **SCALE** ICE

Made by irregular fragments of ice and featuring less than 2% residual water content, it is very dry and it's our coldest form of ic.

• 15 models with production from 426 kg to 2450 kg, including 10 models with the Eco Refrigerant CO2.