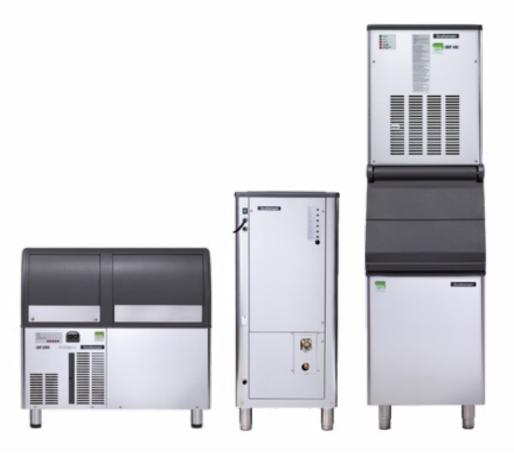

#### GOURMET ICE

Crystal clear, pure, hard and long-lasting ice cubes. Ideal for luxury operations such as hotels, fine dining and high-end bars. Its fast-cooling action and slow dilution keep drinks chilled for a long time.

- 42 models with production from 20 kg to 660 kg including
- 40 models with the Eco refrigerant R290

### DICE **ICE**

Classic six-sided ice cube. Its greater surface for heat exchange promotes rapid chilling. The perfect solution for QSR, cafés, banquet venues and cinema.

- 16 models with production from 20 kg to 660 kg including
- 10 models with the Eco Refrigerant R290

- 15 models with production from 85 kg to 1900 kg, including
- 10 models with the Eco Refrigerant R290

**ICE & PRODUCTS** 