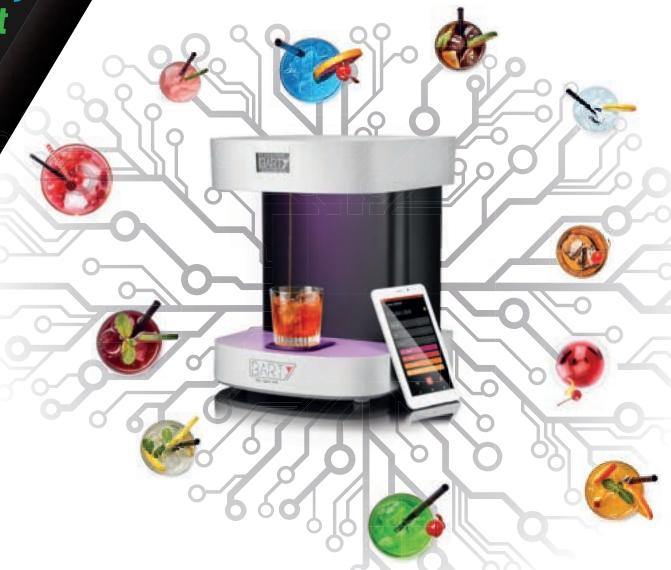

The devices make a few recipes.

His capabilities are inexhaustive: the app updates automatically the list of available cocktails guided by the online Cookbook, always enriched with new recipes and original preparations by high-level professionals from the world of mixology.

You can customise them or save your secret recipes in memory. They will always be only yours.