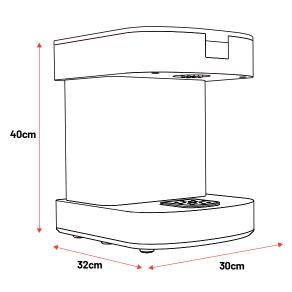

# **Compact.**Wherever it is, finds its space.

Barty is **as big as a compact coffee machine** or a drink dispenser. In all situations, all conditions it is at ease and finds its space.

Does not **need space planning** or installation.

It just needs energy source and your creativity to do its best work.

Barty is the smallest device for automated mixing on the market.
Ultra-light body and very small dimensions make it suitable for any kind of context.

## This kind of devices are so space consuming.

With its dimensions 30 cm in length, 40 high and 32 wide, Barty perfectly suits all occasions.

The bottles can be positioned in sight or hidden behind, and due to its light weight of only 6 kg it can be easily transported everywhere to offer its best service on every occasion.