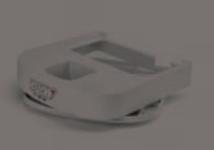

# **Compact.**Wherever it is, finds its space.

Barty is **as big as a compact coffee machine** or a drink dispenser. In all situations, all conditions it is at ease and finds its space.

Does not **need space planning** or installation.

It just needs energy source and your creativity to do its best work.

Barty is the smallest device for automated mixing on the market.
Ultra-light body and very small dimensions make it suitable for any kind of context.

## This kind of devices are so space consuming.

With its dimensions 30 cm in length, 40 high and 32 wide, Barty perfectly suits all occasions.

The bottles can be positioned in sight or hidden behind, and due to its light weight of only 6 kg it can be easily transported everywhere to offer its best service on every occasion.