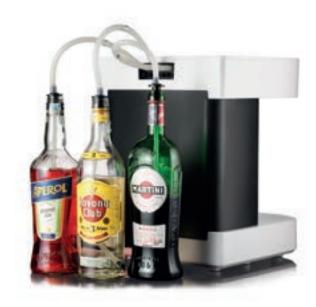

## This kind of devices are so space consuming.

With its dimensions 30 cm in length, 40 high and 32 wide, Barty perfectly suits all occasions.

The bottles can be positioned in sight or hidden behind, and due to its light weight of only 6 kg it can be easily transported everywhere to offer its best service on every occasion.

The devices make a few recipes.

His capabilities are inexhaustive: the app updates automatically the list of available cocktails guided by the online Cookbook, always enriched with new recipes and original preparations by high-level professionals from the world of mixology.