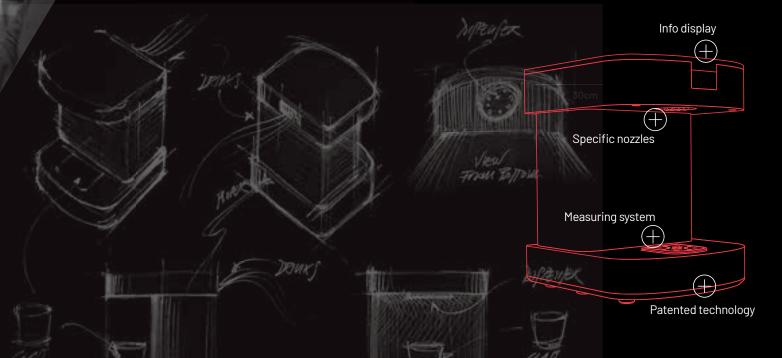

The **intelligent technology within everyone's reach**, offers high and permanent quality, accurate and fast service

BARTY the right mix

**Tension** 220 V AC

**Consumption** 8 W

**Dimensions** (LxWxH)300x315x391.5 mm