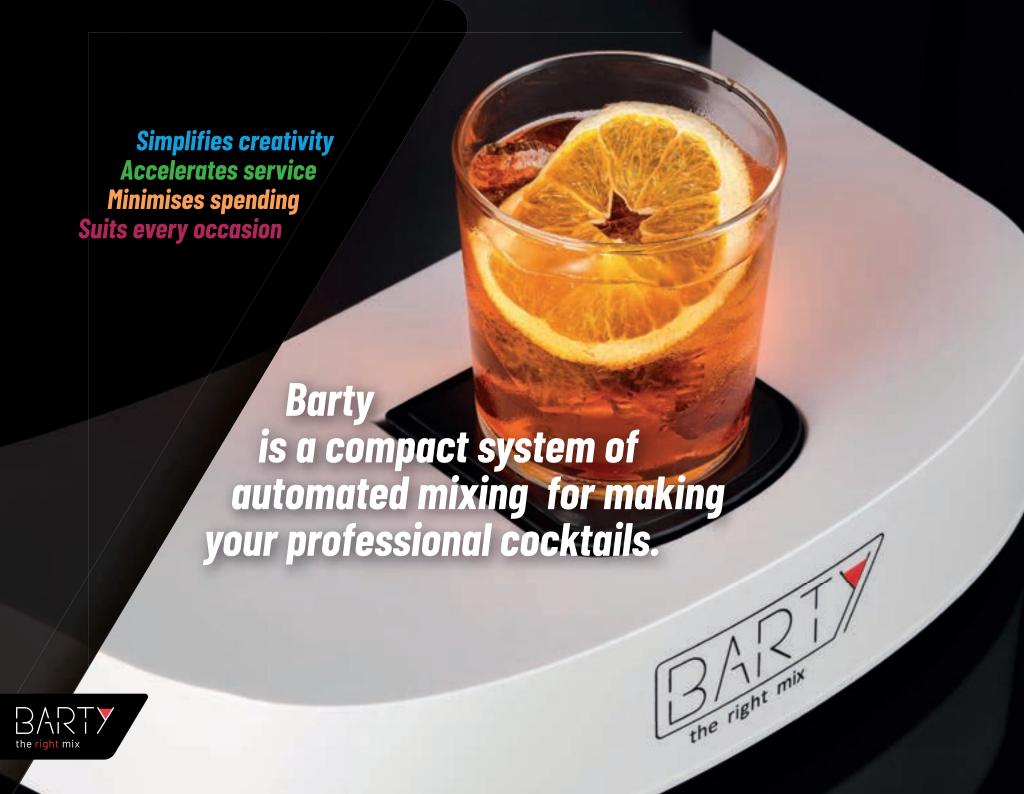

# **Precise.**It runs like clockwork.

Barty is precise and at the same time adapts to you and your way of making drinks and cocktails. Its flawless performance gives the mixologist time to focus on creative presentations and surprising details, who this way adds a touch of his exclusive style.

Barty guarantees the output as to the set quantity and the perfect consumption control, without wasting a drop.