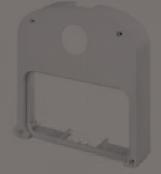

# **Compact.**Wherever it is, finds its space.

Barty is **as big as a compact coffee machine** or a drink dispenser. In all situations, all conditions it is at ease and finds its space.

Does not **need space planning** or installation.

It just needs energy source and your creativity to do its best work.

Barty is the smallest device for automated mixing on the market.
Ultra-light body and very small dimensions make it suitable for any kind of context.

## This kind of devices are so space consuming.

With its dimensions 30 cm in length, 40 high and 32 wide, Barty perfectly suits all occasions.

The bottles can be positioned in sight or hidden behind, and due to its light weight of only 6 kg it can be easily transported everywhere to offer its best service on every occasion.