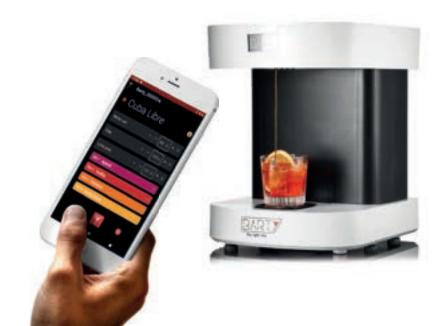

# **Easy.**The perfect mix in one touch.

Given the extraordinary **intelligence applied** to the machine and to its control system,
Barty is very easy to manage and to set up.
Its **dedicated mobile app** is easy and instant, in just a few taps you get the desired result.
The perfect mix, your mix.